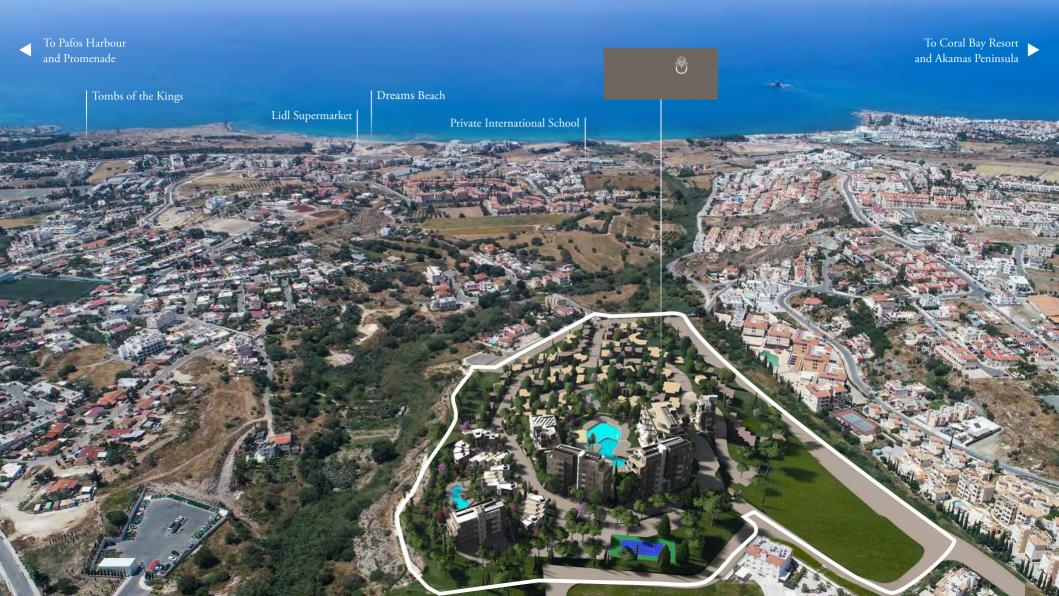

#### COMPLETED PHASES

The highly successful Dreams Gardens Resort development has been designed with meticulous attention to detail, creating homes with style, sophistication and warmth. With a total of ten phases that make up the entire development, eight phases have already been completed and sold to satisfied home owners who enjoy the privilege of living in one of the most sought-after, landscaped, and gated communities in .Pafos

### LOCATED IN THE COSMOPOLITAN TOWN OF PAFOS

Located in the cosmopolitan town of Pafos, Dreams Gardens Resort connects you to the business and tourist hub of the city, within easy distance of everything you could ever need. Home to a plethora of business, financial, commercial and leisure activities, Pafos is the perfect choice, and Dreams Gardens Resort places you at the heart .of it all

### LOCATION MAP

| 1  | Nearest Beach                | 2 minutes  |
|----|------------------------------|------------|
| 2  | Pafos Town Centre            | 5 minutes  |
| 3  | Archaeological Sites         | 3 minutes  |
| 4  | Pafos Harbour and Promenade  | 9 minutes  |
| 5  | Main Shopping Mall           | 6 minutes  |
| 6  | Pafos Old Town               | 5 minutes  |
| 7  | Iasis Private Hospital       | 10 minutes |
| 8  | Neapolis Smart EcoCity       | 9 minutes  |
| 9  | Pafos General Hospital       | 14 minutes |
| 10 | Highway to/from other cities | 15 minutes |
| 11 | Pafos International Airport  | 25 minutes |
| 12 | International School         | 5 minutes  |
| 13 | Neapolis University Pafos    | 12 minutes |
|    |                              |            |