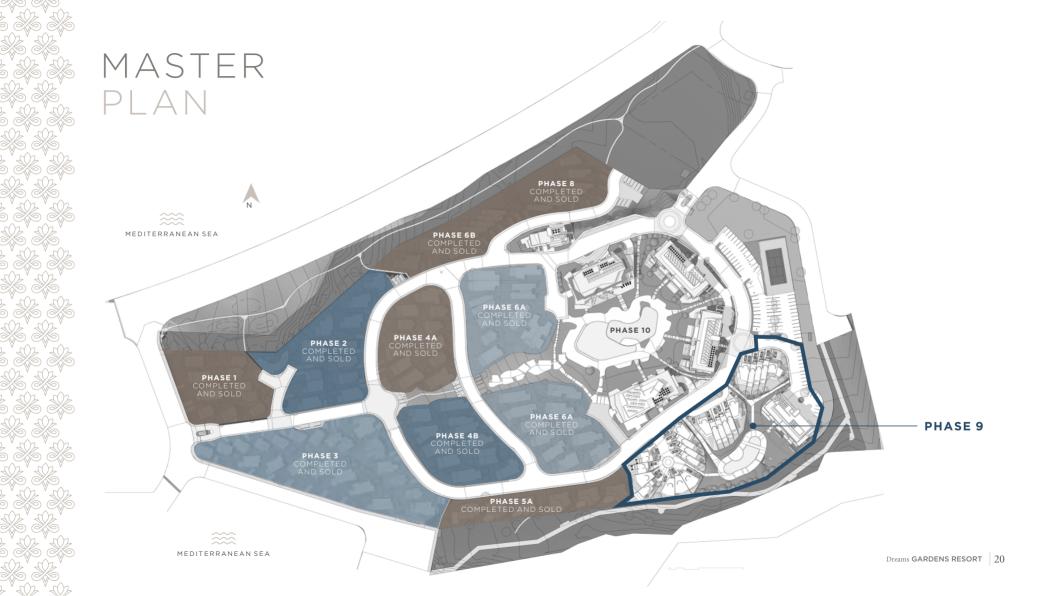

Throughout each phase of Dreams Gardens Resort, a promise is kept: to redefine expectations and boundaries. Phase 9 houses 39 stunning residences, emphasising a union of artistic inspiration, comfort and high levels of luxury, concealed from rushes, lines and crowds.

#### COMPLETED PHASES

The highly successful Dreams Gardens Resort development has been designed with meticulous attention to detail, creating homes with style, sophistication and warmth. With a total of ten phases that make up the entire development, eight phases have already been completed and sold to satisfied home owners who enjoy the privilege of living in one of the most sought-after, landscaped, and gated communities in .Pafos

#### PHASE 9

Dreams GARDENS RESORT 11