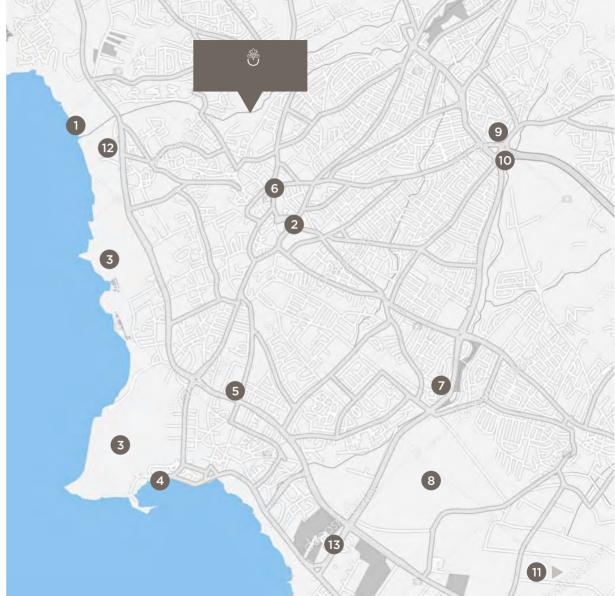

### LOCATION MAP

| 1  | Nearest Beach                | 2 minutes  |
|----|------------------------------|------------|
| 2  | Pafos Town Centre            | 5 minutes  |
| 3  | Archaeological Sites         | 3 minutes  |
| 4  | Pafos Harbour and Promenade  | 9 minutes  |
| 5  | Main Shopping Mall           | 6 minutes  |
| 6  | Pafos Old Town               | 5 minutes  |
| 7  | Iasis Private Hospital       | 10 minutes |
| 8  | Neapolis Smart EcoCity       | 9 minutes  |
| 9  | Pafos General Hospital       | 14 minutes |
| 10 | Highway to/from other cities | 15 minutes |
| 11 | Pafos International Airport  | 25 minutes |
| 12 | International School         | 5 minutes  |
| 13 | Neapolis University Pafos    | 12 minutes |
|    |                              |            |