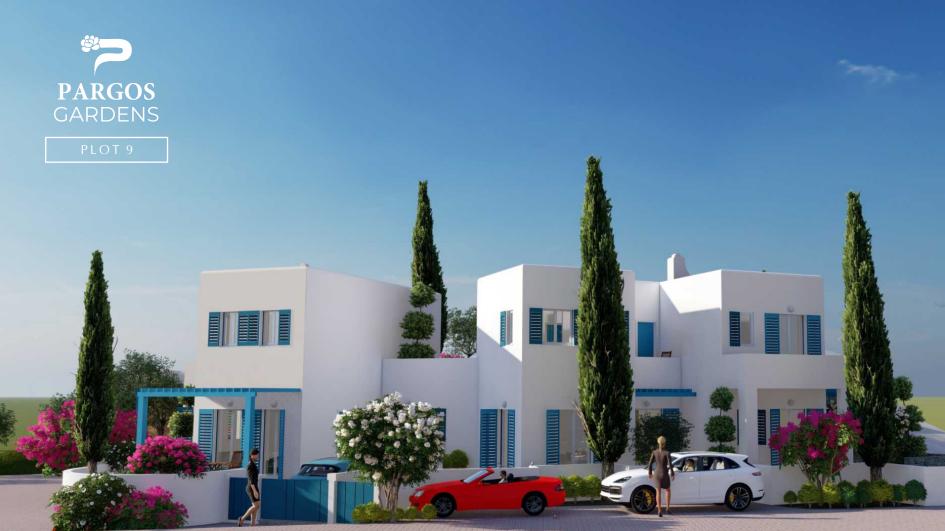

APARTMENT 09.11 PLOT 9

PROPERTY INVESTMENT PROPOSAL

## APARTMENT 09-11

| DETAILS   | Ground Floor Apartment in Plot 9                                                                           |
|-----------|------------------------------------------------------------------------------------------------------------|
| FEATURES  | Living Room<br>Dining Area<br>Kitchen<br>Allocated Parking<br>Communal Swimming Pool<br>Landscaped Gardens |
| BEDROOMS  | 1 Bedroom                                                                                                  |
| BATHROOMS | 1 Bathroom                                                                                                 |

| PRICE | € 259,000 (NO VAT) |
|-------|--------------------|
|-------|--------------------|

| DELIVERY | 18 Months |
|----------|-----------|
|----------|-----------|

IMAGES OF SIMILAR BLOCK

### FIXTURES AND FINISHES

Pargos Gardens have been designed with meticulous on to detail, creating Grecian homes with style, simplicity and warmth

PRELIMINARY MASTER PLAN

PRELIMINARY GROUND FLOOR

PLOT9