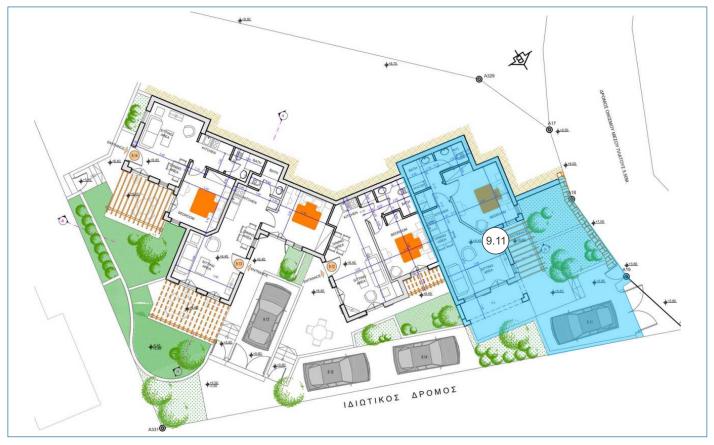

APARTMENT 09.11 PLOT 9

PROPERTY INVESTMENT PROPOSAL

### FIXTURES AND FINISHES

Pargos Gardens have been designed with meticulous on to detail, creating Grecian homes with style, simplicity and warmth

PRELIMINARY MASTER PLAN

PRELIMINARY GROUND FLOOR

PLOT9

#### PLOT 9 - APT. 09.11

| COVERED AREA                  | 49.03m <sup>2</sup> |
|-------------------------------|---------------------|
| COVERED VERANDA               | 6.16m <sup>2</sup>  |
| VERANDA WITH PERGOLA          | 5.45m <sup>2</sup>  |
| GARDEN AREA INC. PARKING AREA | 60.90m <sup>2</sup> |