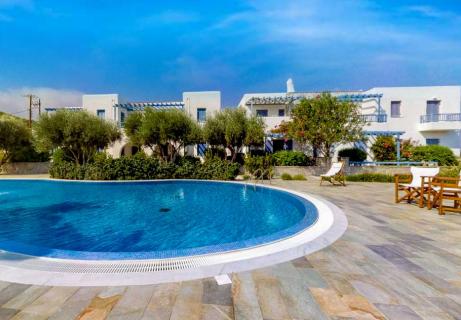

#### PROJECT OVERVIEW

| PROJECT TYPE           | Apartments, villas in a community with landscaped gardens and swimming pool                                                                                                                                                                                                       |
|------------------------|-----------------------------------------------------------------------------------------------------------------------------------------------------------------------------------------------------------------------------------------------------------------------------------|
| LOCATION               | Molos,Paros <ul> <li>A few metres from the sea</li> <li>Easy access to all amenities, facilities and services</li> <li>Short drive to places of interest, sites, retail services</li> <li>30 minutes' drive to Paros Airport</li> <li>25 minutes' drive to Naousa Port</li> </ul> |
| FACILITIES /<br>EXTRAS | <ul> <li>Communal landscaped gardens</li> <li>Communal swimming pool</li> <li>Assigned parking</li> <li></li></ul>                                                                                                                                                                |

| PRICE | € 259,000 (NO VAT) |
|-------|--------------------|
|-------|--------------------|

| DELIVERY | 18 Months |
|----------|-----------|
|----------|-----------|

IMAGES OF SIMILAR BLOCK