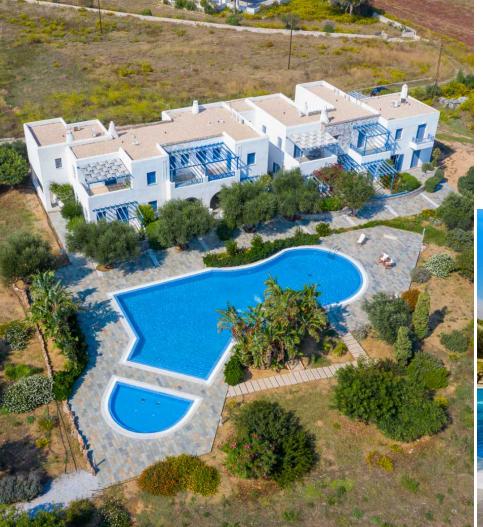

#### PROJECT OVERVIEW

| PROJECT TYPE           | Apartments, villas in a community with landscaped gardens and swimming pool                                                                                                                                                                                                       |
|------------------------|-----------------------------------------------------------------------------------------------------------------------------------------------------------------------------------------------------------------------------------------------------------------------------------|
| LOCATION               | Molos,Paros <ul> <li>A few metres from the sea</li> <li>Easy access to all amenities, facilities and services</li> <li>Short drive to places of interest, sites, retail services</li> <li>30 minutes' drive to Paros Airport</li> <li>25 minutes' drive to Naousa Port</li> </ul> |
| FACILITIES /<br>EXTRAS | <ul> <li>Communal landscaped gardens</li> <li>Communal swimming pool</li> <li>Assigned parking</li> <li></li></ul>                                                                                                                                                                |

| PRICE | € 259,000 (NO VAT) |
|-------|--------------------|
|-------|--------------------|

| DELIVERY | 18 Months |
|----------|-----------|
|----------|-----------|

IMAGES OF SIMILAR BLOCK