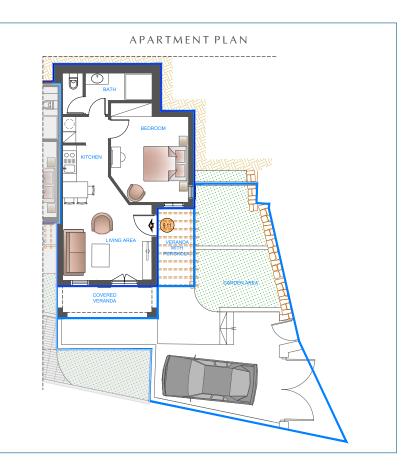

## APARTMENT 09-11

| DETAILS   | Ground Floor Apartment in Plot 9                                                                           |
|-----------|------------------------------------------------------------------------------------------------------------|
| FEATURES  | Living Room<br>Dining Area<br>Kitchen<br>Allocated Parking<br>Communal Swimming Pool<br>Landscaped Gardens |
| BEDROOMS  | 1 Bedroom                                                                                                  |
| BATHROOMS | 1 Bathroom                                                                                                 |

#### PLOT 9 - APT. 09.11

| COVERED AREA                  | 49.03m <sup>2</sup> |
|-------------------------------|---------------------|
| COVERED VERANDA               | 6.16m <sup>2</sup>  |
| VERANDA WITH PERGOLA          | 5.45m <sup>2</sup>  |
| GARDEN AREA INC. PARKING AREA | 60.90m <sup>2</sup> |