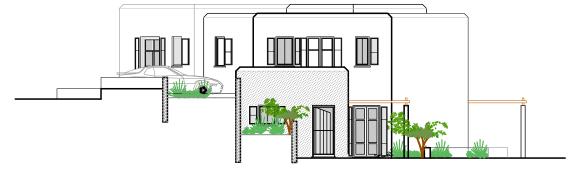

|

| PRICE | € 259,000 (NO VAT) |
|-------|--------------------|
|-------|--------------------|

| DELIVERY | 18 Months |
|----------|-----------|
|----------|-----------|











IMAGES OF SIMILAR BLOCK













### FIXTURES AND FINISHES

Pargos Gardens have been designed with meticulous on to detail, creating Grecian homes with style, simplicity and warmth





PRELIMINARY MASTER PLAN



PRELIMINARY GROUND FLOOR





PLOT9



#### PLOT 9 - APT. 09.11

| COVERED AREA                  | 49.03m <sup>2</sup> |
|-------------------------------|---------------------|
| COVERED VERANDA               | 6.16m <sup>2</sup>  |
| VERANDA WITH PERGOLA          | 5.45m <sup>2</sup>  |
| GARDEN AREA INC. PARKING AREA | 60.90m <sup>2</sup> |











ΑΝΑΤΟΛΙΚΗ ΟΨΗ

# VIEWS

1

These contemporary residences have been designed to maximise views of the Aegean Sea.



The information, plans, photos and artists' impressions contained in this presentation are for guidance purposes only and do not constitute a representation or an offer to treat. The Developer reserves the right to effect changes as he may deem appropriate prior to Contract.